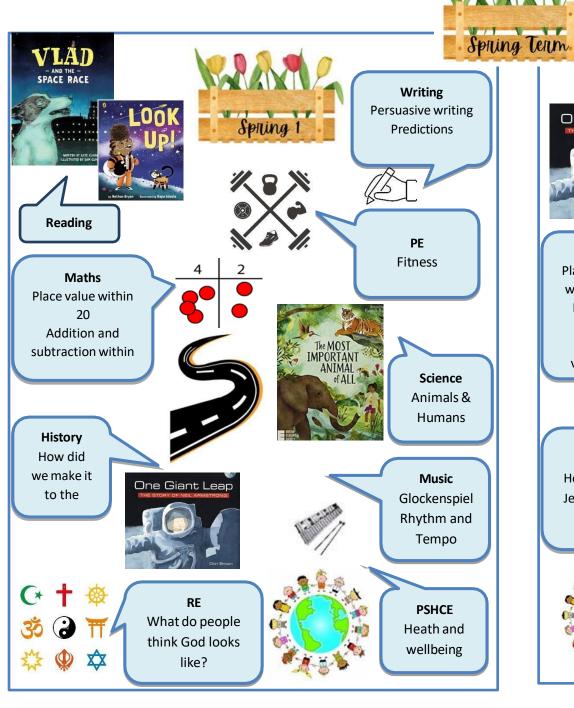

20th January

Parents Evening booking opens: Thursday 23rd January,

at 4pm

Children's Mental Health Week: **3rd - 7th February** NSPCC National Number Day: **Friday 7th February** 

Safer Internet Day: Tuesday 11th February

Parents Evening: Thursday 13th February, from 1:40 -

6:30 (children finish at 1:30)

Last day of term: Friday 14th February (Children finish at

3:10)

Children return to school: Monday 24th February

World Book Day: **Thursday 6th March** International Women's Day: **8th March** 

Red Nose Day: Friday 21st March

Last week of clubs: **Monday 17th March** Shakespeare Week: **24th - 30th March** 

End of term: Friday 4th April (Children finish at 1:30pm)









Year 1 Team













## Homework









## Reading

10-20 minutes daily



## PE – Costa Rica