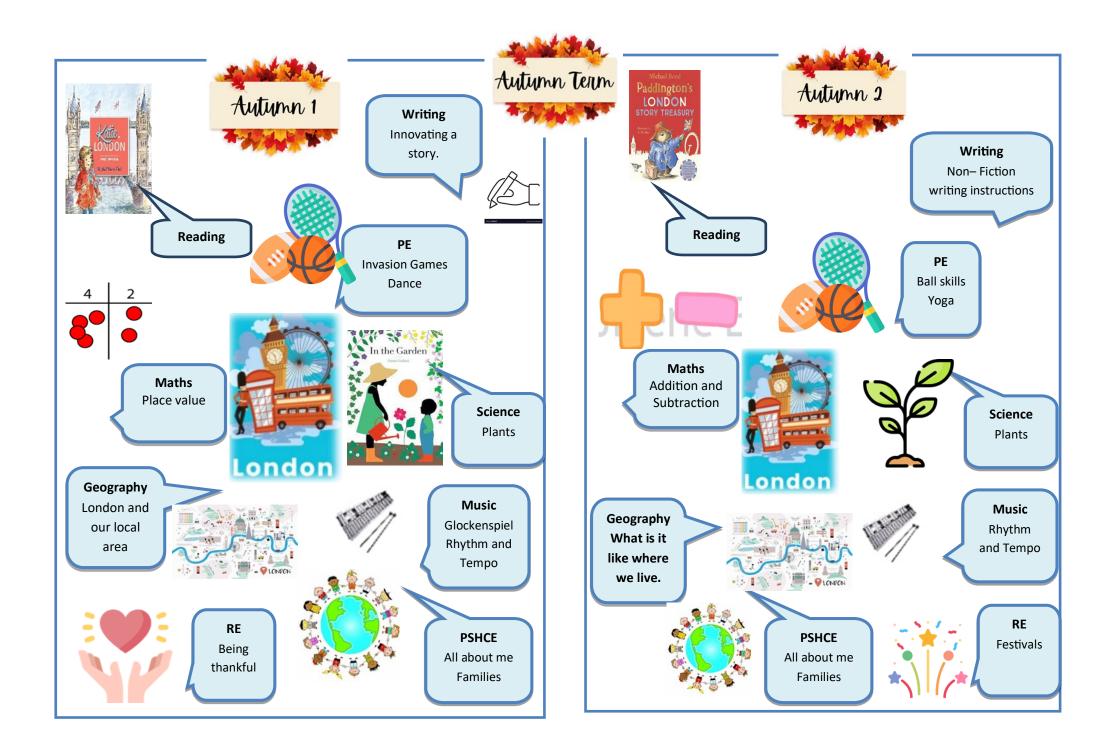

## **Important dates:**

**30.09.24** – Black History Month begins

October – ADHD awareness month

**3.10.24** – National Poetry Day

11.10.24 – International Evening

**24.10.24** – Parents evening (1:30 finish)

25.10.24 - End of Autumn 1 Term

**04.11.24** – INSET day

**05.11.24** – Children return to school

**08.11.24** – Individual/Sibling Photographs

**11.11.24** – Remembrance Sunday

12.11.24 - Anti-Bullying Week / Odd Socks Day/Cinema Trip

**13.11.24** – Flu Vaccinations

**15.11.24** – Children in Need

8.12.24- Winter Fair

17.12.24 – Christmas Jumper Day & Christmas Dinner

**20.12.24** Musical Celebration/End of Term (1:30 finish)











#### Year 1 Team













#### **Homework**



# Reading

10-20 minutes daily



### PE – Costa Rica